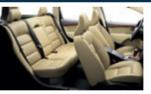

# **170 SE LUX**

The SE Lux model is the ultimate word in luxury. Leather-faced upholstery, modern wood trim, heated and powered front seats and luxury floor mats further enhance the luxurious exterior. 17" Canicula alloy wheels, Bi-Xenon headlamps, chrome window trim, power tailgate, silver roof rails and rear park assist offer both style and protection.