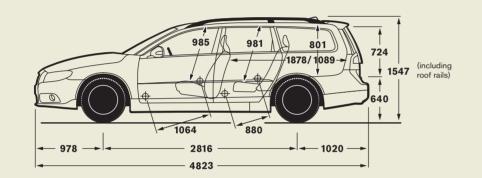

# THE ALL-NEW VOLVO V70

When the Volvo Duett arrived in 1953, there was nothing like it. It created a category all its own; the multi-purpose estate. Improved and refined year after year, this is the 10th generation of our Swedish herrgårdsvagn (estate car) and it defies comparison yet again. There's more luxury here, more onboard intelligence, more practical space and more of what we're known for and proudest of - safety. What's more, our dedication to safety is what promotes a joy of driving found in no other car. This is original thinking at its best.