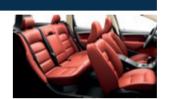

# 170 SE SPORT

The SE Sport model combines the luxury features of the SE with sports styling and handling enhancements. Speed dependent power steering and Volvo's active chassis system, Four-C, both have three user settings to allow you to set up the car exactly to your liking. 18" Odysseus alloy wheels enhance the handling and visual presence, along with a rear spoiler, while ventilated leatherfaced front seats offer seven cooling and heating settings.