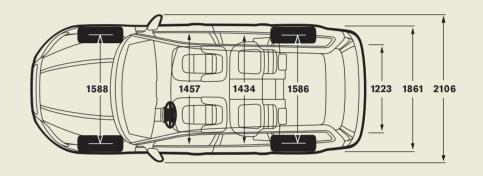

# THE ALL-NEW VOLVO V70

When the Volvo Duett arrived in 1953, there was nothing like it. It created a category all its own; the multi-purpose estate. Improved and refined year after year, this is the 10th generation of our Swedish herrgårdsvagn (estate car) and it defies comparison yet again. There's more luxury here, more onboard intelligence, more practical space and more of what we're known for and proudest of - safety. What's more, our dedication to safety is what promotes a joy of driving found in no other car. This is original thinking at its best.