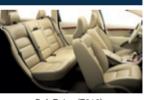

The SE aims to spoil. Its luxurious interior boasts supportive seats with Sundby Textile/T-Tec upholstery - electronically adjustable for the driver. Then there's the 8 speaker High Performance audio system with 160 W output and intuitive features such as automatic rain sensor and autodimming rear view mirror. On the outside, 17" Spartes alloy wheels and colour co-ordinated front spoiler and side mouldings make sure your presence doesn't go unnoticed.