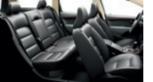

The SE aims to spoil. Its luxurious interior boasts supportive seats with Sundby Textile/T-Tec upholstery - electronically adjustable for the driver. Then there's the 8 speaker High Performance audio system with 160 W output and intuitive features such as automatic rain sensor and autodimming rear view mirror. On the outside, 17" Spartes alloy wheels and colour co-ordinated front spoiler and side mouldings make sure your presence doesn't go unnoticed.