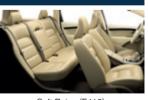

The SE aims to spoil. Its luxurious interior boasts supportive seats with Sundby Textile/T-Tec upholstery - electronically adjustable for the driver. Then there's the 8 speaker High Performance audio system with 160 W output and intuitive features such as automatic rain sensor and autodimming rear view mirror. On the outside, 17" Spartes alloy wheels and colour co-ordinated front spoiler and side mouldings make sure your presence doesn't go unnoticed.