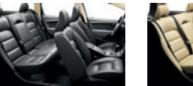

# 170 SE SPORT

The SE Sport model combines the luxury features of the SE with sports styling and handling enhancements. Speed dependent power steering and Volvo's active chassis system, Four-C, both have three user settings to allow you to set up the car exactly to your liking. 18" Odysseus alloy wheels enhance the handling and visual presence, along with a rear spoiler, while ventilated leatherfaced front seats offer seven cooling and heating settings.