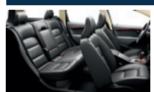

# 170 SE SPORT

The SE Sport model combines the luxury features of the SE with sports styling and handling enhancements. Speed dependent power steering and Volvo's active chassis system, Four-C, both have three user settings to allow you to set up the car exactly to your liking. 18" Odysseus alloy wheels enhance the handling and visual presence, along with a rear spoiler, while ventilated leatherfaced front seats offer seven cooling and heating settings.