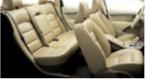

The SE aims to spoil. Its luxurious interior boasts supportive seats with Sundby Textile/T-Tec upholstery - electronically adjustable for the driver. Then there's the 8 speaker High Performance audio system with 160 W output and intuitive features such as automatic rain sensor and autodimming rear view mirror. On the outside, 17" Spartes alloy wheels and colour co-ordinated front spoiler and side mouldings make sure your presence doesn't go unnoticed.