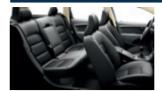

The SE aims to spoil. Its luxurious interior boasts supportive seats with Sundby Textile/T-Tec upholstery - electronically adjustable for the driver. Then there's the 8 speaker High Performance audio system with 160 W output and intuitive features such as automatic rain sensor and autodimming rear view mirror. On the outside, 17" Spartes alloy wheels and colour co-ordinated front spoiler and side mouldings make sure your presence doesn't go unnoticed.